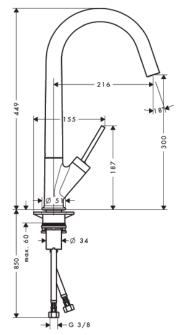

## **SPECIFICATION** SHEET - fittings

| BRAND:                         | hansgrohe                                                                                                       |
|--------------------------------|-----------------------------------------------------------------------------------------------------------------|
| ORIGIN:                        | Germany                                                                                                         |
| SERIES:                        | Sink Mixers                                                                                                     |
| PRODUCT<br>DESCRIPTION:        | Allegra Starck single lever kitchen mixer • Flow rate: 10 l./min. at 3 bar • Flow pressure; 1~5 bar (15~70 psi) |
| MODEL No.                      | 10822 000                                                                                                       |
| FINISH/COLOUR:                 | Chrome-plated                                                                                                   |
| DIMENSIONS:                    | 449mm height<br>216mm spout projection                                                                          |
| OPTIONAL<br>MATCHING<br>PARTS: | 2x angle valve ½"x¾"                                                                                            |